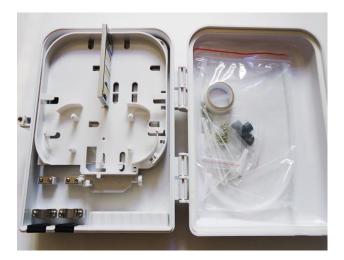

# Accessories

| Wall mounting kits              | 4 pieces  |
|---------------------------------|-----------|
| Screws                          | 4 Pieces  |
| Cable Tie                       | 12 Pieces |
| Heat shrink protective sleeves  | 8 Pieces  |
| Screws for SC adaptors          | 1 Bag     |
| Rubber band for clamping cables | 6 Pieces  |
| Sealing fittings for drop cable | 8 Pieces  |
| Adhesive tape                   | 1 Piece   |
| Sealing fittings                | 2 Pieces  |
| Кеу                             | 1 Piece   |

## **Detail shows**