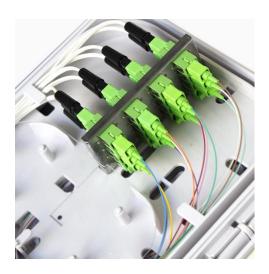

|
| PCS/Carton       | 10 PCS                                                             |
| G.W/Carton       | 16.1 KGS                                                           |

# Accessories

| Wall mounting kits              | 4 pieces  |
|---------------------------------|-----------|
| Screws                          | 4 Pieces  |
| Cable Tie                       | 12 Pieces |
| Heat shrink protective sleeves  | 8 Pieces  |
| Screws for SC adaptors          | 1 Bag     |
| Rubber band for clamping cables | 6 Pieces  |
| Sealing fittings for drop cable | 8 Pieces  |
| Adhesive tape                   | 1 Piece   |
| Sealing fittings                | 2 Pieces  |
| Кеу                             | 1 Piece   |

## **Detail shows**