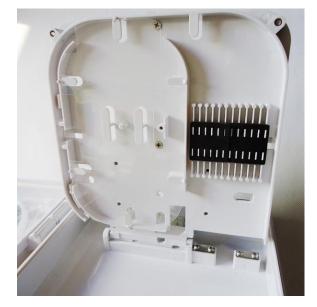

|
| PCS/Carton       | 10 PCS                                                             |
| G.W/Carton       | 16.1 KGS                                                           |

# Accessories

| Wall mounting kits              | 4 pieces  |
|---------------------------------|-----------|
| Screws                          | 4 Pieces  |
| Cable Tie                       | 12 Pieces |
| Heat shrink protective sleeves  | 8 Pieces  |
| Screws for SC adaptors          | 1 Bag     |
| Rubber band for clamping cables | 6 Pieces  |
| Sealing fittings for drop cable | 8 Pieces  |
| Adhesive tape                   | 1 Piece   |
| Sealing fittings                | 2 Pieces  |
| Кеу                             | 1 Piece   |

## **Detail shows**