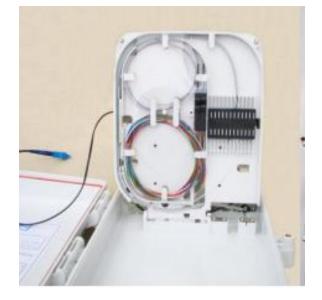

|
| PCS/Carton       | 10 PCS                                                             |
| G.W/Carton       | 16.1 KGS                                                           |

# Accessories

| Wall mounting kits              | 4 pieces  |
|---------------------------------|-----------|
| Screws                          | 4 Pieces  |
| Cable Tie                       | 12 Pieces |
| Heat shrink protective sleeves  | 8 Pieces  |
| Screws for SC adaptors          | 1 Bag     |
| Rubber band for clamping cables | 6 Pieces  |
| Sealing fittings for drop cable | 8 Pieces  |
| Adhesive tape                   | 1 Piece   |
| Sealing fittings                | 2 Pieces  |
| Кеу                             | 1 Piece   |

## **Detail shows**