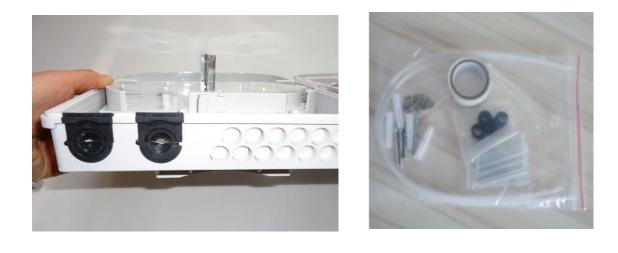

# Accessories

| Wall mounting kits              | 4 pieces  |
|---------------------------------|-----------|
| Screws                          | 4 Pieces  |
| Cable Tie                       | 12 Pieces |
| Heat shrink protective sleeves  | 8 Pieces  |
| Screws for SC adaptors          | 1 Bag     |
| Rubber band for clamping cables | 6 Pieces  |
| Sealing fittings for drop cable | 8 Pieces  |
| Adhesive tape                   | 1 Piece   |
| Sealing fittings                | 2 Pieces  |
| Кеу                             | 1 Piece   |

## **Detail shows**